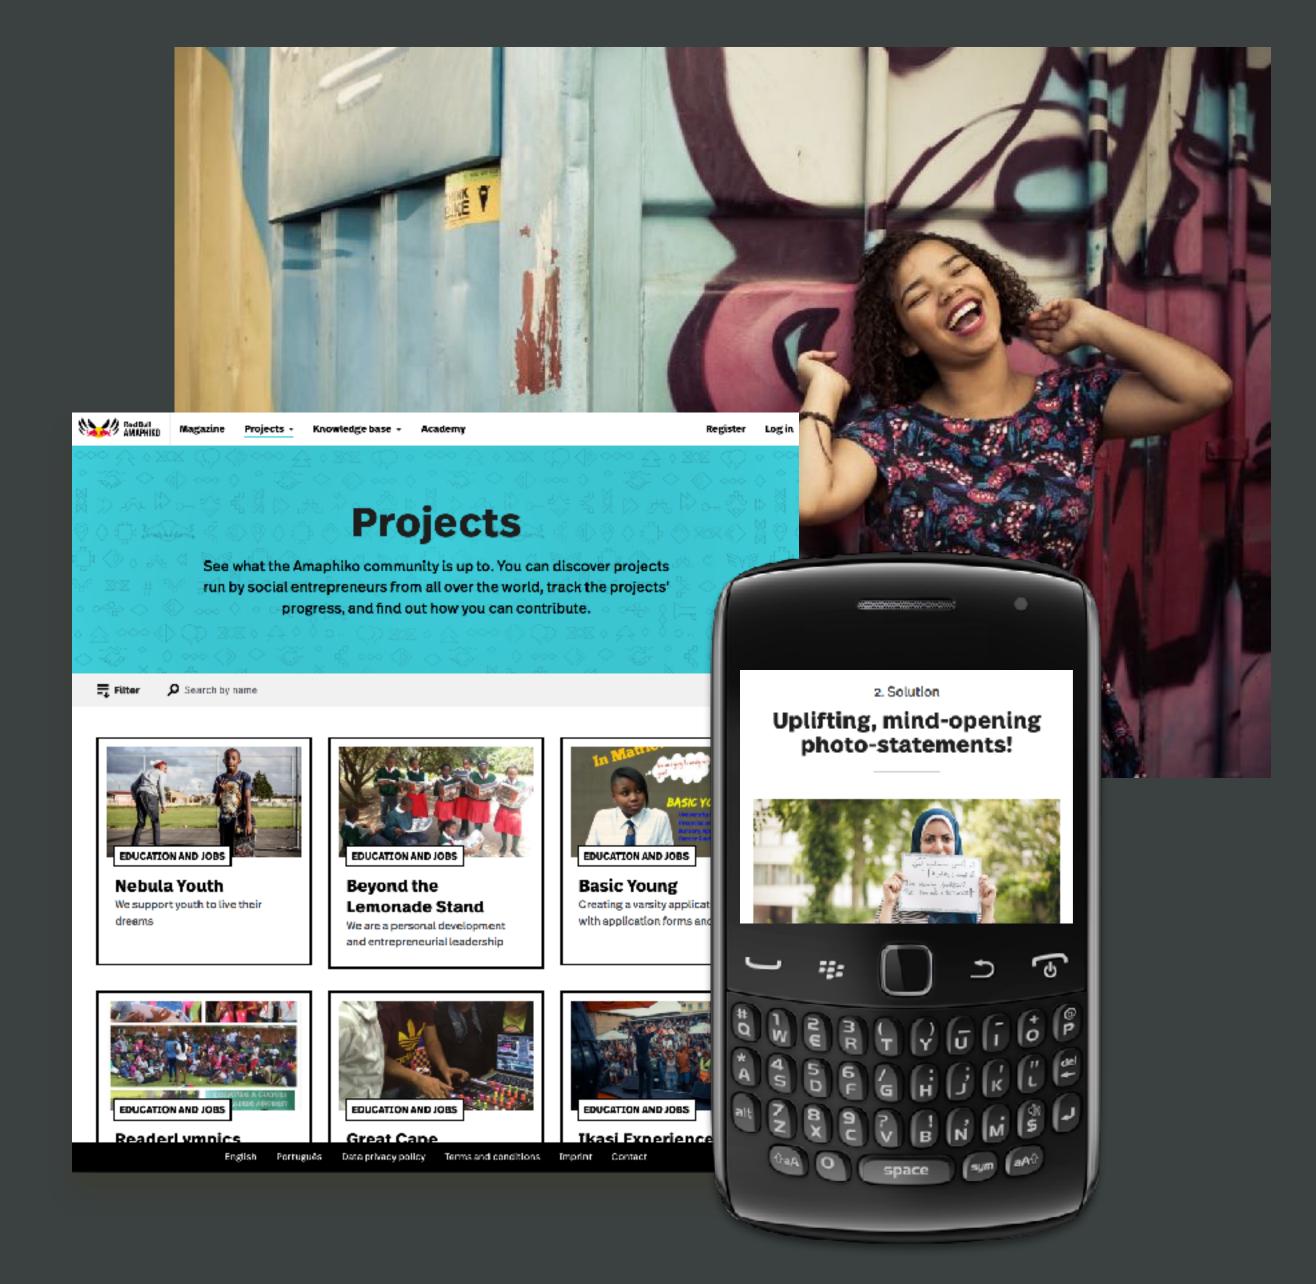

# How can we connect social change-makers around the world?

Red Bull Amaphiko is a platform for social entrepreneurs. It's a place to share ideas, set up projects, learn from each other, get help, and get inspired. Anyone can contribute to open needs and connect with like-minded people. Built for our peer group in South Africa, where stable internet connections aren't guaranteed, it even works on feature phones with small screens and slow data connections.