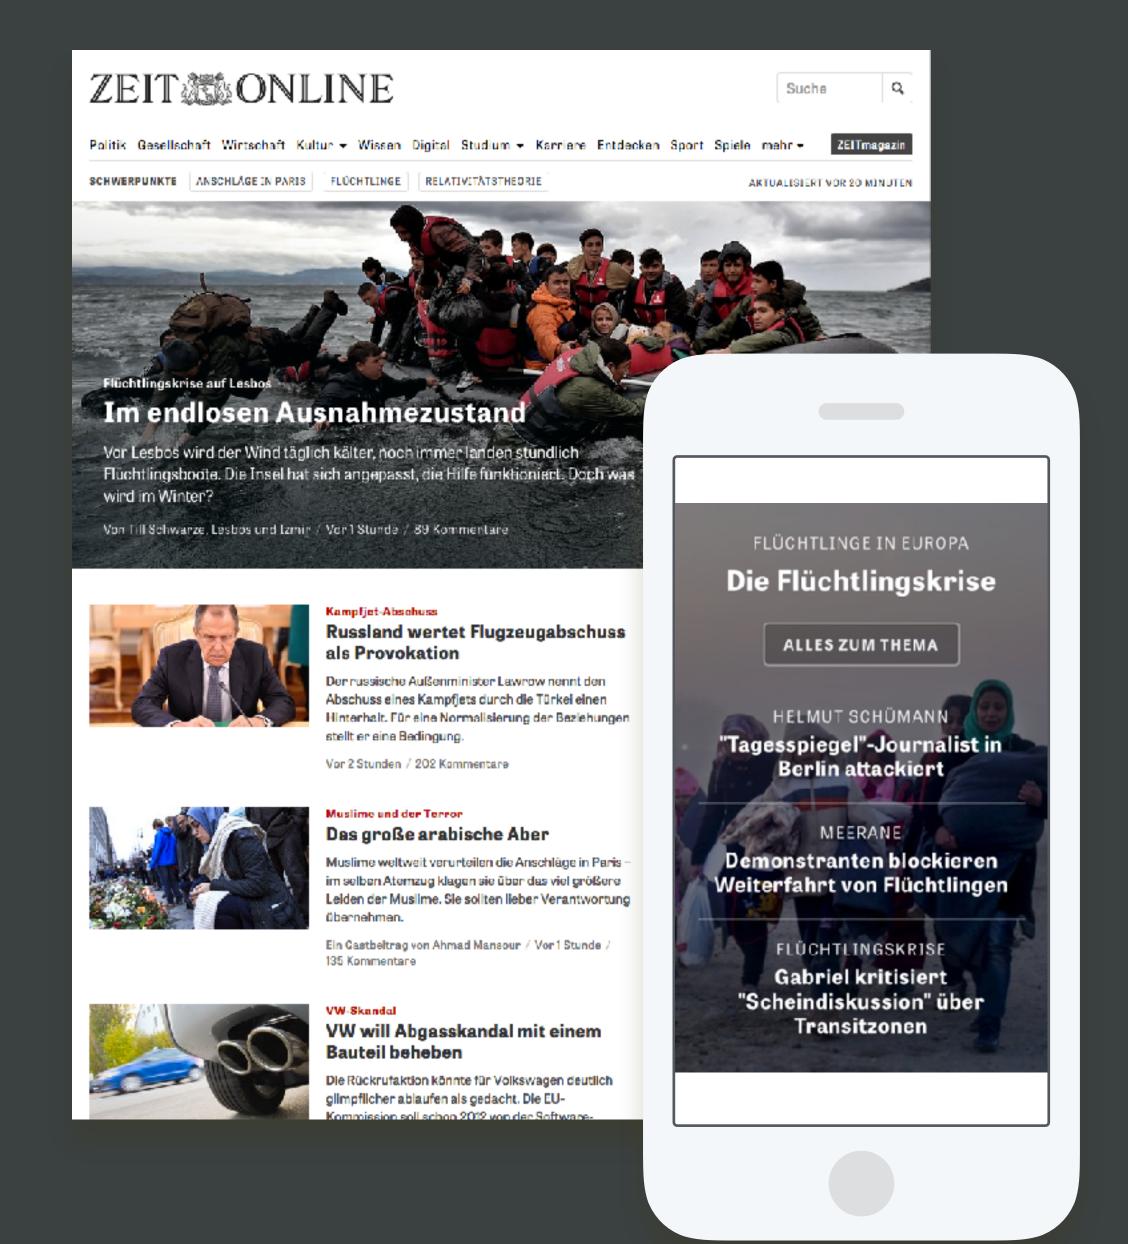

# What does modern daily news journalism look like?

**ZEIT ONLINE** is one of the top five news sites in Germany and the online home of one of the most prestigious German language newspapers.

Working closely with their editorial team, we relaunched zeit.de, leading to an **15% increase in visits** within the first two months.